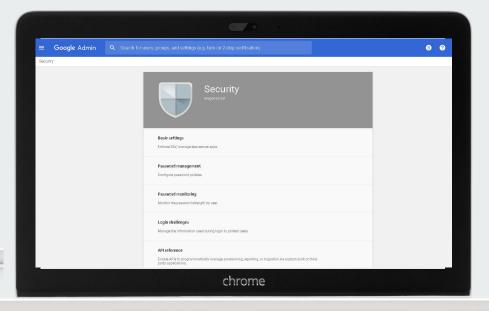

#### Security

**Email Log Search** 

Alert Center

**Passwords** 

**API Permissions** 

Reports
Track usage of services

Security Manage security features