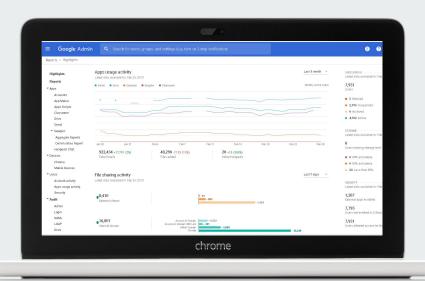

## Run through of what we will try to cover:

Highlights

**User Features** 

Apps Usage

FIle Sharing

2-Step Verification

**Chrome Devices** 

Manage Alerts

Drive