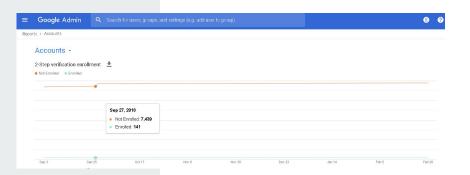

## 2 Step Verification

#### Google's Why

**Located here for Users** 

Admin Console Reports to check!

Reports > Accounts >

Ideally we would have more than 3%, but we only require super admins, admins, as well as higher profile users in our organization (business manager, superintendent, etc.)